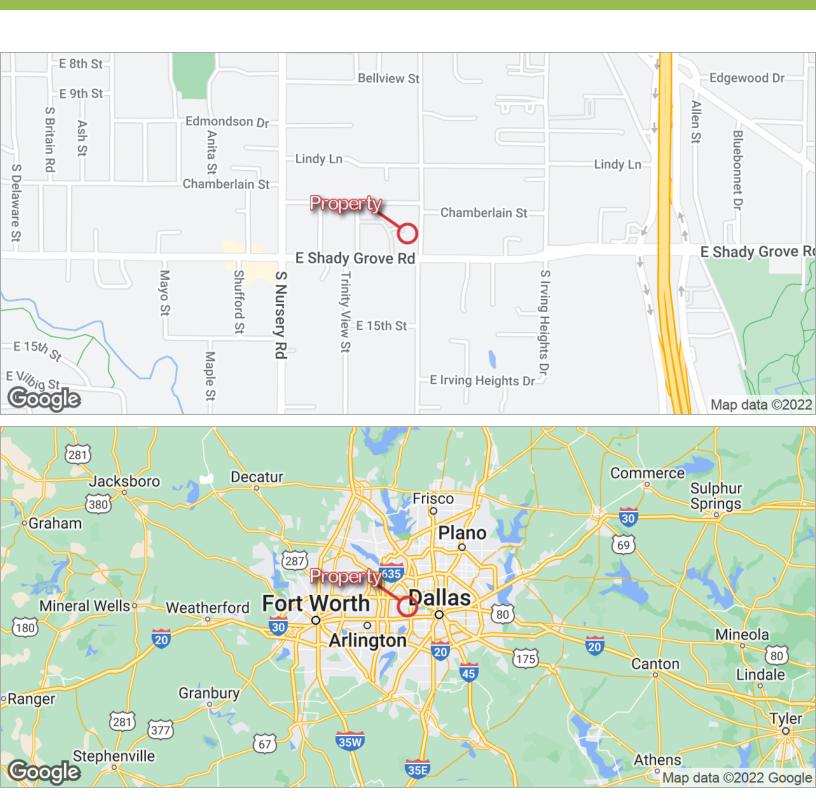

#### **REGIONAL MAP**

#### **LOCATION MAPS**

**AERIAL MAP** 

4105 84th Street, Lubbock, TX 79423 www.westmarkcommercial.com

160 OFFICES | 24 COUNTRIES | \$63.7 BILLION IN SALES

DALLAS | HOUSTON | LUBBOCK | NEW YORK | CHICAGO | LOS ANGELES | SAN FRANCISCO | TORONTO | MEXICO CITY | LONDON | PARIS | DUBAI | HONG KONG