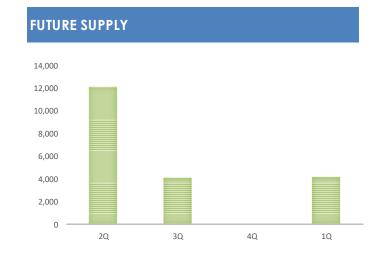

pancy

Occupancy Change



1.39 +4.0%

Rent (psf per month)

**Rent Change** 

26%

**Properties Offering** Concessions

**Months Free** 



56,577

**Vacant Units** 

Thought: Not all vacancy is created equal. For more insight, consider the markets' largest construction decade as well.







#### **DALLAS-PLANO-IRVING MARKET**

### **DALLAS PLANO MARKET SUPPLY**

2nd Half 2019



#### SUPPLY DISTRIBUTION

1980s



**Largest Property Decade** 

A market's supply distribution tells us where the opportunities potentially lie.



#### **FIVE YEAR PERMIT ACTIVITY**



| 2014 | 14,112 |
|------|--------|
| 2015 | 22,886 |
| 2016 | 17,621 |
| 2017 | 19,464 |
| 2018 | 19,577 |

93,660

Units Added in Last 5 Years
That's 20.1%



20,400

Units Planned Over the Next 12 Months
That's another 3.6%



**Marty Cleckler** • Office 949.438.3575 • Mobile 806.438.8500 mcleckler@westmarkcommercial.com

4105 84th Street, Lubbock, TX 79423 www.westmarkcommercial.com







#### **DALLAS-PLANO-IRVING MARKET**

#### **DALLAS PLANO MARKET DEMAND**

2nd Half 2019



**Affordability Gap** 

\$581



Average Effective Rent vs. Average Mortgage Payment Renting is \$581 less per unit per month than owning.

The Affordability Gap measures the difference in the Market Average Mortgage Payment and the Market Average Effective Rent. It illustrates how much rent can increase before a tenant thinks about purchasing a home.



3.3%

**Employment Growth** 

58,622

**New Jobs Last Year** 



49.5%

Rent

VS

50.5%

Own

Future rental absorption is a function of job growth and the renter percentage above.

17