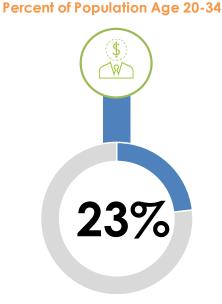

| 22,886 |
| 2016 | 17,621 |
| 2017 | 19,464 |
| 2018 | 19,577 |

93,660

Units Added in Last 5 Years
That's 20.1%



20,400

Units Planned Over the Next 12 Months
That's another 3.6%



**Marty Cleckler** • Office 949.438.3575 • Mobile 806.438.8500 mcleckler@westmarkcommercial.com

4105 84th Street, Lubbock, TX 79423 www.westmarkcommercial.com







#### **DALLAS-PLANO-IRVING MARKET**

#### **DALLAS PLANO MARKET DEMAND**

2nd Half 2019



**Affordability Gap** 

\$581



Average Effective Rent vs. Average Mortgage Payment Renting is \$581 less per unit per month than owning.

The Affordability Gap measures the difference in the Market Average Mortgage Payment and the Market Average Effective Rent. It illustrates how much rent can increase before a tenant thinks about purchasing a home.



3.3%

**Employment Growth** 

58,622

**New Jobs Last Year** 



49.5%

Rent

VS

50.5%

Own

Future rental absorption is a function of job growth and the renter percentage above.

17,069

12 Month Absorption Estimate







#### **DALLAS-PLANO-IRVING MARKET**

## **DALLAS PLANO MARKET OUTLOOK**

2nd Half 2019



## **Apartment Cycle**

Early Expansion



**Business Cycle** 

Expansion

20,400 **Units Planned Versus** 

17,069

**Estimated Absorption** 

#### WHAT TO EXPECT

mcleckler@westmarkcommercial.com





**Economic Fact:** Large additions to supply without cooresponding demand for those units causes a shift in the market which lowers rent and pushes occupancy downward. Employment growth will



**Change in Rent** 

Down 0.6%

Occupancy

Little Change

**Concessions** 

Marty Clec