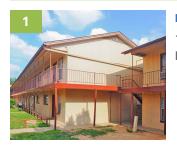

#### **PROPERTY OVERVIEW**

This 97% occupied asset is prime for a value add renovation with average current rents well below the market rate for comparable renovated apartments. Current average rents are \$1.02 psf with similar non renovated assets boasting rents north of \$1.15 psf and renovated assets pushing rents above \$1.50 psf.

#### **PROPERTY HIGHLIGHTS**

- Residents pay Electric
- RUBS in place but not Maximized

COMMERCIAL Real Estate

#### **PROPERTY DETAIL**

| Year Built      | 1972                         | Personnel              | 2 Employees, shared                       |
|-----------------|------------------------------|------------------------|-------------------------------------------|
| Units           | 69                           |                        | 1 Property Manager                        |
| Total SF        | 47,350                       |                        | (Shared with Oakway Manor)  1 Maintenance |
| Land Acres      | 3.1                          |                        | (Shared with Oakway Manor)                |
| Density         | 22.26 units per acre         |                        | and the second                            |
| Zoning          | Site Plan to Multifamily B11 | Employee Units         | None                                      |
| Flood Area      | X, outside floodway          | Model Units            | None                                      |
| lo of Buildings | 18                           | Non-Revenue Down Units | None                                      |
| Stories         | 2                            |                        |                                           |
| Electric        | Tenant Paid                  | Style                  | Garden                                    |
| Gas Meter       | None                         | Exterior               | Wood Siding                               |
| Hot Water       | Individual                   | Roof                   | Pitched Composition                       |
| Water / Sewer   | RUBS not maximized           | Wiring                 | Aluminum, pigtailed                       |
| Trash           | RUBS not maximized           |                        |                                           |
|                 |                              |                        |                                           |
| 1               |                              |                        | Amount of                                 |
| A B             | B TOTAL                      |                        | Z                                         |