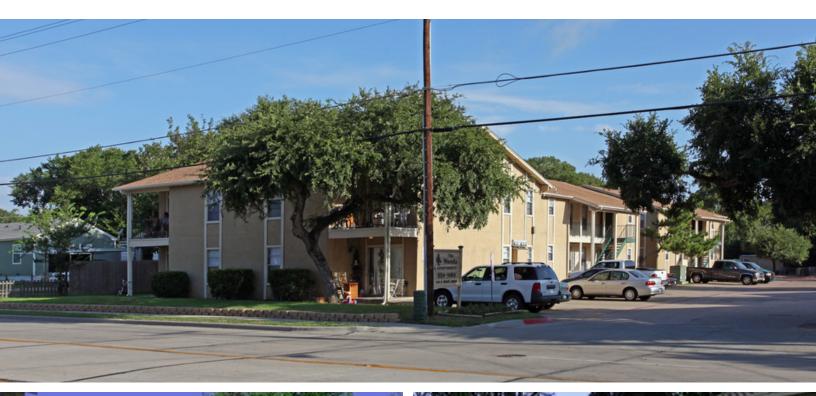

#### **OFFERING SUMMARY**

Sale Price: N/A

Number Of Units: 69

Lot Size: 3.1 Acres

Year Built: 1972

Building Size: 47,350 SF

Renovated: 2011

Market: Dallas-Plano-Irving

#### **PROPERTY OVERVIEW**

This 97% occupied asset is prime for a value add renovation with average current rents well below the market rate for comparable renovated apartments. Current average rents are \$1.02 psf with similar non renovated assets boasting rents north of \$1.15 psf and renovated assets pushing rents above \$1.50 psf.

#### **PROPERTY DETAIL**

| Year Built      | 1972                         | Personnel              | 2 Employees, shared                       |
|-----------------|------------------------------|------------------------|-------------------------------------------|
| Units           | 69                           |                        | 1 Property Manager                        |
| Total SF        | 47,350                       |                        | (Shared with Oakway Manor)  1 Maintenance |
| Land Acres      | 3.1                          |                        | (Shared with Oakway Manor)                |
| Density         | 22.26 units per acre         |                        | and the second                            |
| Zoning          | Site Plan to Multifamily B11 | Employee Units         | None                                      |
| Flood Area      | X, outside floodway          | Model Units            | None                                      |
| lo of Buildings | 18                           | Non-Revenue Down Units | None                                      |
| Stories         | 2                            |                        |                                           |
| Electric        | Tenant Paid                  | Style                  | Garden                                    |
| Gas Meter       | None                         | Exterior               | Wood Siding                               |
| Hot Water       | Individual                   | Roof                   | Pitched Composition                       |
| Water / Sewer   | RUBS not maximized           | Wiring                 | Aluminum, pigtailed                       |
| Trash           | RUBS not maximized           |                        |                                           |
|                 |                              |                        |                                           |
| 1               |                              |                        | Amount of                                 |
| A B             | B TOTAL                      |                        | Z                                         |