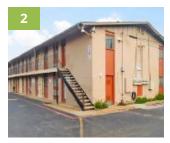

-----|---------|------------|-----------|
| Lot Size:     | 2.7 AC  | No. Units: | 66        |
| Avg. Rent/SF: | \$1.20  | Avg. Size: | 912 SF    |
| Avg. Rent:    | \$1,098 | Occupancy: | 97%       |

| UNIT TYPE        | # UNITS | % OF | SIZE SF | RENT    | RENT/SF |
|------------------|---------|------|---------|---------|---------|
| 1 Bed/1.5 Bath   | 16      | 24.2 | 704     | \$879   | \$1.25  |
| 2 Bed/1 Bath     | 18      | 27.3 | 808     | \$1,013 | \$1.25  |
| 2 Bed/Den/2 Bath | 14      | 21.2 | 1,000   | \$1,190 | \$1.19  |
| 3 Bed/1.5 Bath   | 10      | 15.2 | 1,133   | \$1,298 | \$1.15  |
| 3 Bed/2 Bath     | 8       | 12.1 | 1,133   | \$1,323 | \$1.17  |
| TOTAL/AVG        | 66      | 100% | 912     | \$1,098 | \$1.20  |

Residence pays Electric.







#### **RENT COMPS**



**Sun Valley** 1126 Perry Street Irving, TX 75060



**Brentwood** 831 South Nursery Road Irving, TX 75060



| Year Built:   | 1962    | Bldg Size: | 38,100 SF |
|---------------|---------|------------|-----------|
| Lot Size:     | 1.96 AC | No. Units: | 60        |
| Avg. Rent/SF: | \$1.00  | Avg. Size: | 635 SF    |
| Avg. Rent:    | \$635   | Occupancy: | 100%      |

| UNIT TYPE    | # UNITS | % OF | SIZE SF | RENT  | RENT/SF |
|--------------|---------|------|---------|-------|---------|
| 1 Bed/1 Bath | 12      | 20   | 575     | \$671 | \$1.17  |
| 2 Bed/1 Bath | 48      | 80   | 650     | \$627 | \$0.96  |
| TOTAL/AVG    | 60      | 100% | 635     | \$635 | \$1.00  |

Tenant pays Water, Gas, Electric, and Cable.

|        | 356      |     | 183             |
|--------|---------