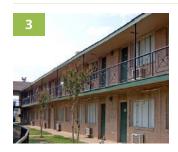

| 2.7 AC  | No. Units: | 66        |
| Avg. Rent/SF: | \$1.20  | Avg. Size: | 912 SF    |
| Avg. Rent:    | \$1,098 | Occupancy: | 97%       |

| UNIT TYPE        | # UNITS | % OF | SIZE SF | RENT    | RENT/SF |
|------------------|---------|------|---------|---------|---------|
| 1 Bed/1.5 Bath   | 16      | 24.2 | 704     | \$879   | \$1.25  |
| 2 Bed/1 Bath     | 18      | 27.3 | 808     | \$1,013 | \$1.25  |
| 2 Bed/Den/2 Bath | 14      | 21.2 | 1,000   | \$1,190 | \$1.19  |
| 3 Bed/1.5 Bath   | 10      | 15.2 | 1,133   | \$1,298 | \$1.15  |
| 3 Bed/2 Bath     | 8       | 12.1 | 1,133   | \$1,323 | \$1.17  |
| TOTAL/AVG        | 66      | 100% | 912     | \$1,098 | \$1.20  |

Residence pays Electric.







#### **RENT COMPS**



**Sun Valley** 1126 Perry Street Irving, TX 75060



**Brentwood** 831 South Nursery Road Irving, TX 75060



| Year Built:   | 1962    | Bldg Size: | 38,100 SF |
|---------------|---------|------------|-----------|
| Lot Size:     | 1.96 AC | No. Units: | 60        |
| Avg. Rent/SF: | \$1.00  | Avg. Size: | 635 SF    |
| Avg. Rent:    | \$635   | Occupancy: | 100%      |

| UNIT TYPE    | # UNITS | % OF | SIZE SF | RENT  | RENT/SF |
|--------------|---------|------|---------|-------|---------|
| 1 Bed/1 Bath | 12      | 20   | 575     | \$671 | \$1.17  |
| 2 Bed/1 Bath | 48      | 80   | 650     | \$627 | \$0.96  |
| TOTAL/AVG    | 60      | 100% | 635     | \$635 | \$1.00  |

Tenant pays Water, Gas, Electric, and Cable.

|        | 356      |     | 183             |
|--------|----------|-----|-----------------|
|        | Irving 3 |