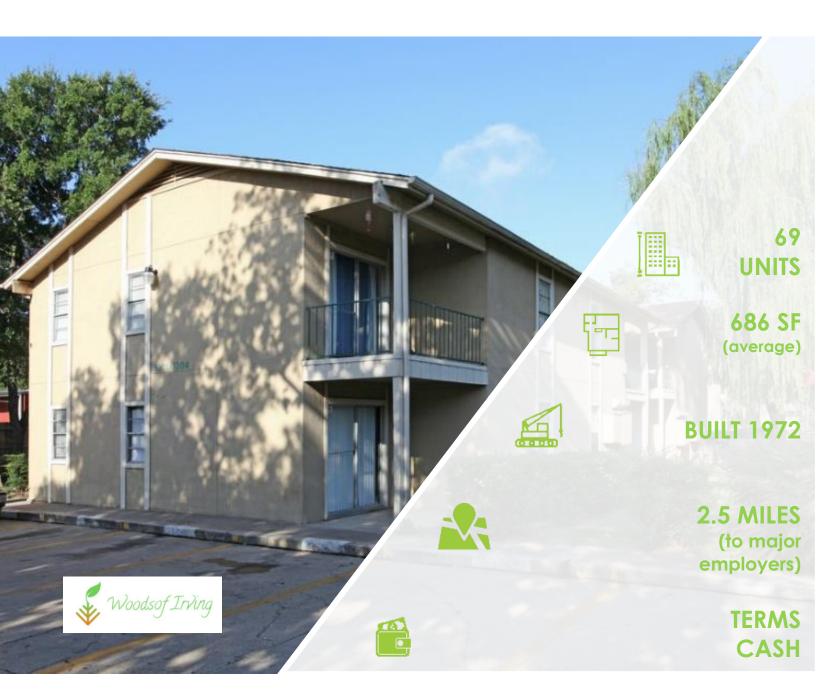

#### **OFFERING SUMMARY**

Sale Price: N/A

Number Of Units: 69

Lot Size: 3.1 Acres

Year Built: 1972

Building Size: 47,350 SF

Renovated: 2011

Market: Dallas-Plano-Irving

#### **PROPERTY OVERVIEW**

This 97% occupied asset is prime for a value add renovation with average current rents well below the market rate for comparable renovated apartments. Current average rents are \$1.02 psf with similar non renovated assets boasting rents north of \$1.15 psf and renovated assets pushing rents above \$1.50 psf.

#### **PROPERTY DETAIL**

| Year Built      | 1972                         | Personnel              | 2 Employees, shared                       |
|-----------------|------------------------------|------------------------|-------------------------------------------|
| Units           | 69                           |                        | 1 Property Manager                        |
| Total SF        | 47,350                       |                        | (Shared with Oakway Manor)  1 Maintenance |
| Land Acres      | 3.1                          |                        | (Shared with Oakway Manor)                |
| Density         | 22.26 units per acre         |                        | and the second                            |
| Zoning          | Site Plan to Multifamily B11 | Employee Units         | None                                      |
| Flood Area      | X, outside floodway          | Model Units            | None                                      |
| lo of Buildings | 18                           | Non-Revenue Down Units | None                                      |
| Stories         | 2                            |                        |                                           |
| Electric        | Tenant Paid                  | Style                  | Garden                                    |
| Gas Meter       | None                         | Exterior               | Wood Siding                               |
| Hot Water       | Individual                   | Roof                   | Pitched Composition                       |
| Water / Sewer   | RUBS not maximized           | Wiring                 | Aluminum, pigtailed                       |
| Trash           | RUBS not maximized           |                        |                                           |
|                 |                              |                        |                                           |
| 1               |                              |                        | Amount of                                 |
| A B             | B TOTAL                      |                        | Z                                         |