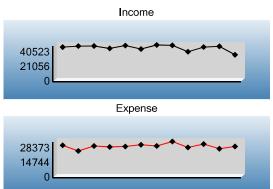

41,212.00  |
| Expense               | -30,017.83 | -24,411.93 | -29,317.29 | -28,424.12 | -28,770.33 | -30,513.55 | -29,353.61 | -33,753.08 | -27,951.02 | -31,222.91 | -26,643.01 | -28,800.48 | -349,179.16 |
| Net Operating Income  | 15,880.01  | 22,961.77  | 18,177.37  | 15,636.53  | 19,326.71  | 12,760.94  | 19,598.95  | 14,667.81  | 11,499.84  | 14,786.58  | 20,447.90  | 6,288.82   | 192,033.23  |
| Non Operating Expense | -7,460.54  | -16,474.12 | -20,534.68 | -11,416.62 | -8,731.69  | -7,392.46  | -7,897.15  | -9,781.54  | -6,883.87  | -8,837.46  | -6,981.41  | -6,723.87  | -119,115.41 |
| NET INCOME            | 8,419.47   | 6,487.65   | -2,357.31  | 4,219.91   | 10,595.02  | 5,368.48   | 11,701.80  | 4,886.27   | 4,615.97   | 5,949.12   | 13,466.49  | -435.05    | 72,917.82   |