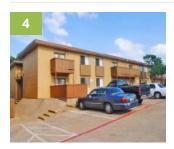

| Avg. Rent:    | \$756   | Occupancy: | 100%      |
|               |         |            |           |

| UNIT TYPE    | # UNITS | % OF | SIZE SF | RENT  | RENT/SF |
|--------------|---------|------|---------|-------|---------|
| Studio       | 4       | 3.7  | 492     | \$572 | \$1.16  |
| 1 Bed/1 Bath | 11      | 10.3 | 513     | \$631 | \$1.23  |
| 1 Bed/1 Bath | 40      | 37.4 | 646     | \$727 | \$1.13  |
| 1 Bed/1 Bath | 32      | 29.9 | 713     | \$767 | \$1.08  |
| 2 Bed/1 Bath | 8       | 7.5  | 876     | \$884 | \$1.01  |
| 2 Bed/2 Bath | 8       | 7.5  | 896     | \$922 | \$1.03  |
| 2 Bed/2 Bath | 4       | 3.7  | 1,026   | \$914 | \$0.89  |
| TOTAL/AVG    | 107     | 100% | 696     | \$756 | \$1.09  |

Tenant pays Water, Gas, Electric and Cable.







#### **RENT COMPS**



#### Willowbend

1407 West Shady Grove Road Irving, TX 75060



#### **Sunrise Suites**

1411 West Shady Grove Road Irving, TX 75060



| Year Built:   | 1964    | Bldg Size: | 43,300 SF |
|---------------|---------|------------|-----------|
| Lot Size:     | 2.1 AC  | No. Units: | 60        |
| Avg. Rent/SF: | \$1.65  | Avg. Size: | 721 SF    |
| Avg. Rent:    | \$1,191 | Occupancy: | 100%      |

| UNIT TYPE    | # UNITS | % OF | SIZE SF | RENT    | RENT/SF |
|--------------|---------|------|---------|---------|---------|
| 1 Bed/1 Bath | 10      | 16.7 | 550     | \$932   | \$1.69  |
| 2 Bed/1 Bath | 50      | 83.3 | 756     | \$1,243 | \$1.64  |
| TOTAL/AVG    | 60      | 100% | 721     | \$1,191 | \$1.65  |

Residence pays Electric, Sewer, Trash and Water.



| Year Built:   | 1962