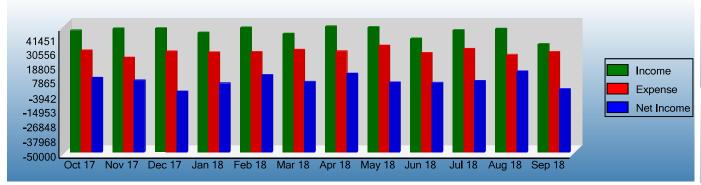

041,212.00  |
| Expense               | -30,017.83 | -24,411.93 | -29,317.29 | -28,424.12 | -28,770.33 | -30,513.55 | -29,353.61 | -33,753.08 | -27,951.02 | -31,222.91 | -26,643.01 | -28,800.48 | -349,179.16 |
| Net Operating Income  | 15,880.01  | 22,961.77  | 18,177.37  | 15,636.53  | 19,326.71  | 12,760.94  | 19,598.95  | 14,667.81  | 11,499.84  | 14,786.58  | 20,447.90  | 6,288.82   | 192,033.23  |
| Non Operating Expense | -7,460.54  | -16,474.12 | -20,534.68 | -11,416.62 | -8,731.69  | -7,392.46  | -7,897.15  | -9,781.54  | -6,883.87  | -8,837.46  | -6,981.41  | -6,723.87  | -119,115.41 |
| NET INCOME            | 8,419.47   | 6,487.65   | -2,357.31  | 4,219.91   | 10,595.02  | 5,368.48   | 11,701.80  | 4,886.27   | 4,615.97   | 5,949.12   | 13,466.49  | -435.05    | 72,917.82   |