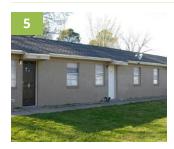

Bath | 10      | 12.8 | 1,380   | \$1,559 | \$1.13  |
| TOTAL/AVG                | 78      | 100% | 1,127   | \$1,376 | \$1.22  |

| UNIT TYPE    | # UNITS | % OF | SIZE SF | RENT    | RENT/SF |
|--------------|---------|------|---------|---------|---------|
| 1 Bed/1 Bath | 28      | 16.5 | 596     | \$806   | \$1.35  |
| 1 Bed/1 Bath | 28      | 16.5 | 667     | \$816   | \$1.22  |
| 1 Bed/1 Bath | 28      | 16.5 | 696     | \$832   | \$1.20  |
| 2 Bed/1 Bath | 24      | 14.1 | 718     | \$910   | \$1.27  |
| 2 Bed/2 Bath | 46      | 27.1 | 890     | \$878   | \$0.99  |
| 3 Bed/2 Bath | 8       | 4.7  | 1,220   | \$1,068 | \$0.88  |
| 3 Bed/2 Bath | 8       | 4.7  | 1,336   | \$1,184 | \$0.89  |
| TOTAL/AVG    | 170     | 100% | 785     | \$876   | \$1.12  |







#### **SALE COMPS**



#### The Heights

409 North Irving Heights Drive Irving, TX 75061



 Sale Price:
 \$5,700,000

 Year Built:
 1965

 Price PSF:
 \$108.82

 Price / Unit:
 \$72,151

 Lot Size:
 3.99 Acres

 Building SF:
 52,380 SF

 No. Units:
 79

 Closed:
 07/31/2018

**Occupancy:** 96.2%

| UNIT TYPE      | # UNITS | % OF | SIZE SF | RENT    | RENT/SF |
|----------------|---------|------|---------|---------|---------|
| 1 Bed/1 Bath   | 15      | 19   | 430     | \$804   | \$1.87  |
| 2 Bed/1 Bath   | 47      | 59.5 | 630     | \$874   | \$1.39  |
| 3 Bed/1.5 Bath | 17      | 21.5 | 960     | \$1,030 | \$1.07  |
| TOTAL/AVG      | 79      | 100% | 663     | \$894   | \$1.35  |







#### **SALE COMPS SUMMARY**

|   | SALE COMPS                                                             | PRICE