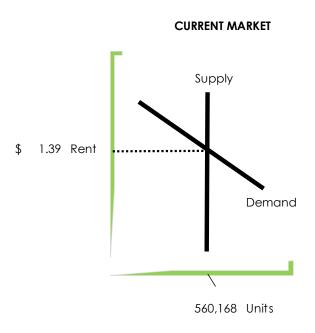

age Payment Renting is \$581 less per unit per month than owning.

The Affordability Gap measures the difference in the Market Average Mortgage Payment and the Market Average Effective Rent. It illustrates how much rent can increase before a tenant thinks about purchasing a home.



3.3%

**Employment Growth** 

58,622

**New Jobs Last Year** 



49.5%

Rent

VS

50.5%

Own

Future rental absorption is a function of job growth and the renter percentage above.

17,069

12 Month Absorption Estimate







#### **DALLAS-PLANO-IRVING MARKET**

## **DALLAS PLANO MARKET OUTLOOK**

2nd Half 2019



## **Apartment Cycle**

Early Expansion



**Business Cycle** 

Expansion

20,400 **Units Planned Versus** 

17,069

**Estimated Absorption** 

#### WHAT TO EXPECT

mcleckler@westmarkcommercial.com





**Economic Fact:** Large additions to supply without cooresponding demand for those units causes a shift in the market which lowers rent and pushes occupancy downward. Employment growth will



**Change in Rent** 

Down 0.6%

Occupancy

Little Change

**Concessions** 

Marty Cleckler • Office 949.438.3575 • Mobile 806.438.8500

4105 84th Street, Lubbock, TX 79423 www.westmarkcommercial.com







#### DALLAS-PLANO-IRVING MARKET



## CONTACTS

#### **TCN Worldwide**

**Texas Research** 

Marty H. Cleckler, MAI

Managing Director | Investment Sales

TCN Worldwide | WestMark Commercial

- +1 817 438 2575 (dfw)
- +1 806 438 8500 (mobile)
- +1 949 438 3575 (newport beach)

#### **TCN Worldwide**

**Global Headquarters** 

H. Ross Ford III

**CEO & President** 

**TCN Worldwide** 

1755 North