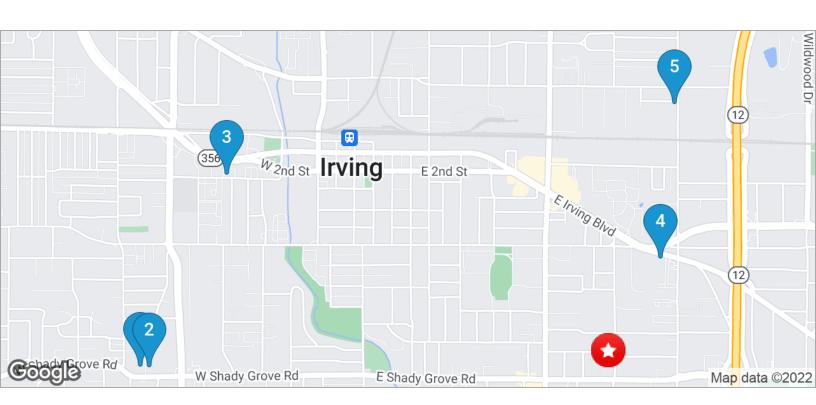

#### **LOCATION MAPS**

**AERIAL MAP** 

4105 84th Street, Lubbock, TX 79423 www.westmarkcommercial.com

160 OFFICES | 24 COUNTRIES | \$63.7 BILLION IN SALES

DALLAS | HOUSTON | LUBBOCK | NEW YORK | CHICAGO | LOS ANGELES | SAN FRANCISCO | TORONTO | MEXICO CITY | LONDON | PARIS | DUBAI | HONG KONG