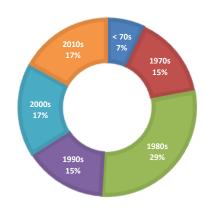

.5% | 910    | \$  | 1.02  |
| Senior          | 4%       | 89.9% | 845    | \$  | 1.82  |
| Student Housing | 1%       | 99.6% | 780    | \$  | 2.15  |

YEAR OVER YEAR CHANGE Occupancy Change -0.4% Asking Rent Change 4.0% Effective Rent Change 3.6%

90.2% -0.4%

Occupancy

Occupancy Change



1.39 +4.0%

Rent (psf per month)

**Rent Change** 

26%

**Properties Offering** Concessions

**Months Free** 



56,577

**Vacant Units** 

Thought: Not all vacancy is created equal. For more insight, consider the markets' largest construction decade as well.







#### **DALLAS-PLANO-IRVING MARKET**

### **DALLAS PLANO MARKET SUPPLY**

2nd Half 2019



#### SUPPLY DISTRIBUTION

1980s



**Largest Property Decade** 

A market's supply distribution tells us where the opportunities potentially lie.



#### **FIVE YEAR PERMIT ACTIVITY**



| 2014 | 14,112 |
|------|--------|
| 2015 | 22,886 |
| 2016 | 17,621 |
| 2017 | 19,464 |
| 2018 | 19,577 |

93,660

Units Added in Last 5 Years
That's 20.1%



20,400

Units Planned Over the Next 12 Months
That's another 3.6%



**Marty Cleckler** • Office 949.438.3575 • Mobile 806.438.8500 mcleckler@westmarkcommercial.com

4105 84th Street, Lubbock, TX 79423 www.westmarkcommercial.com







#### **DALLAS-PLANO-IRVING MARKET**

#### **DALLAS PLANO MARKET DEMAND**

2nd Half 2019



**Affordability Gap** 

\$581



Average Effective Rent vs. Average Mortgage Payment Renting is \$581 less per unit per month than owning.

The Affordability Gap measures the difference in the Market Average Mortgage Payment and the Market Average Effective Rent. It illus