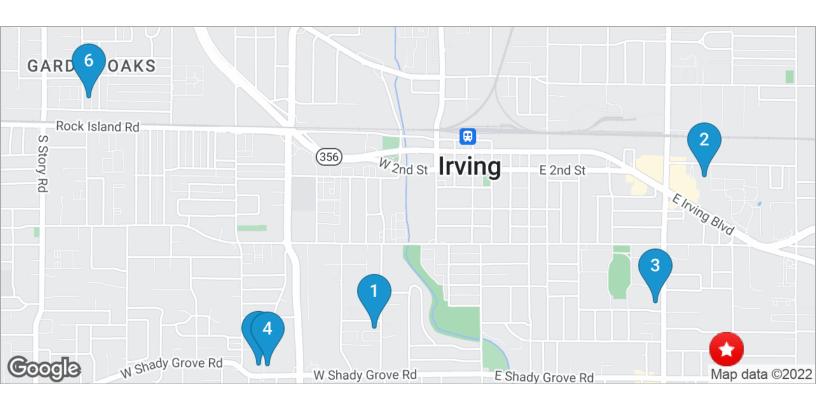

rving, TX 75060 | \$1.65  | 43,300 SF           | 43,300 SF      | 60         | 100%        |
| 5 | Sunrise Suites<br>1411 West Shady Grove Road<br>Irving, TX 75060    | \$1.63  | 25,280 SF           | 25,280 SF      | 52         | 100%        |
| 6 | <b>Brownstone Village</b><br>330 Brown Drive<br>Irving, TX 75061    | \$1.49  | 41,845 SF           | 41,845 SF      | 85         | 100%        |
|   |                                                                     | RENT/SF | AVAILABLE SF        | BLDG SF        | # OF UNITS | OCCUPANCY % |
|   | Totals/Averages                                                     | \$1.34  | 47,212 SF           | 47,212 SF      | 71.67      | 99.5%       |







# The Woods of Irving 1313 East Shady Grove Road, Irving, TX 75060

## **RENT COMPS MAP**





## SUBJECT PROPERTY

1313 East Shady Grove Road | Irving, TX 75060



## **HILLTOPPER**

1019 Hilltop Drive Irving, TX 75060



## **BRENTWOOD**

831 South Nursery Road Irving, TX 75060



#### **SUNRISE SUITES**

1411 West Shady Grove Road Irving, TX 75060



### **SUN VALLEY**

1126 Perry Street Irving, TX 75060



## **WILLOWBEND**

1407 West Shady Grove Road Irving, TX 75060



#### **BROWNSTONE VILLAGE**

330 Brown Drive Irving, TX 75061







# **The Woods of Irving** 1313 East Shady Grove Road, Irving, TX 75060

## **DEMOGRAPHICS MAP & REPORT**



| POPULATION          | 1 MILE   | 3 MILES  | 5 MILES  |
|---------------------|----------|----------|----------|
| Total population    | 7,995    | 81,899   | 193,336  |
| Median age          | 30.5     | 30.5     | 30.9     |
| Medi